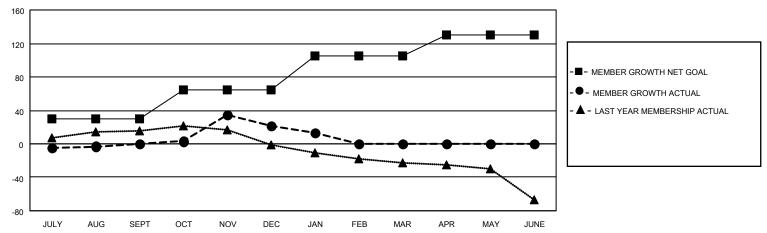

## District 201Q2

| Clubs         |               |             |               | Members               |                        |                         |                                                    |  |
|---------------|---------------|-------------|---------------|-----------------------|------------------------|-------------------------|----------------------------------------------------|--|
|               | RESULTS FOR   | R 2020-2021 |               | RESULTS FOR 2020-2021 |                        |                         |                                                    |  |
| QUARTER       | NEW CLUB GOAL | NEW CLUBS   | DROPPED CLUBS | QUARTER MEMB          | BER GROWTH NET<br>GOAL | MEMBER GROWTH<br>ACTUAL | DROPPED<br>MEMBERS ACTUAL<br>(including transfers) |  |
| JULY/AUG/SEPT | 0             | 0           | 0             | JULY/AUG/SEPT         | 30                     | 32                      | 28                                                 |  |
| OCT/NOV/DEC   | 0             | 1           | 0             | OCT/NOV/DEC           | 35                     | 86                      | 59                                                 |  |
| JAN/FEB/MAR   | 0             | 0           | 1             | JAN/FEB/MAR           | 40                     | 11                      | 16                                                 |  |
| APR/MAY/JUNE  | 1             | 0           | 0             | APR/MAY/JUNE          | 25                     | 0                       | 0                                                  |  |